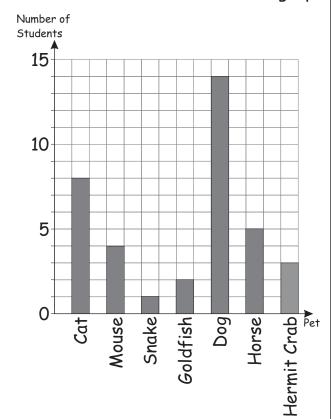

## DATA 1

MARK

29

1. All the students in grade 5 at a school were asked to name their favourite pet.

The results are shown on this graph.

(a) How many students chose each pet?

| Pet         | Number |
|-------------|--------|
| Cat         |        |
| Mouse       |        |
| Snake       |        |
| Goldfish    |        |
| Dog         |        |
| Horse       |        |
| Hermit Crab |        |

(b) How many students are in grade 5 at this school?

2. The ages of people at a theatre are shown on the graph below.

(a) How many people were in each age group?

| Age Group | Number |
|-----------|--------|
| 0 - 10    |        |
| 11 - 20   |        |
| 21 - 30   |        |
| 31 - 40   |        |