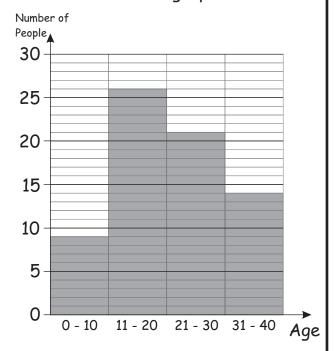

(b) How many students are in grade 5 at this school?

2. The ages of people at a theatre are shown on the graph below.

(a) How many people were in each age group?

| Age Group | Number |
|-----------|--------|
| 0 - 10    |        |
| 11 - 20   |        |
| 21 - 30   |        |
| 31 - 40   |        |

(b) How many people older than 20 were at the theatre?

(c) What is the total number of people at the theatre?

3. Forty students were asked if they wanted to go to the zoo, museum or aquarium for an excursion.