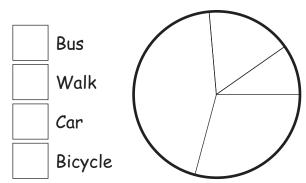

This pie chart shows how many students chose each one.
How many students chose each of the excursions?

| Zoo      |  |
|----------|--|
| Museum   |  |
| Aquarium |  |

**4**. The table below shows how 200 students came to school.

Choose your own colours to colour in the pie chart and legend.

5. The temperature in a town was measured every two hours for a day. These measurements are shown on the graph below.

Temperature (°C)

18

16

14